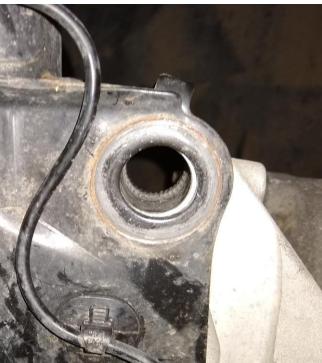

When the bolt is removed from the strut you can see that it has a 20mm diameter near the head and then tapers down to a 16mm threaded portion. The holes in the strut and the knuckle are also 20mm. This means there is not yet an EZ Cam design the will work for this application.