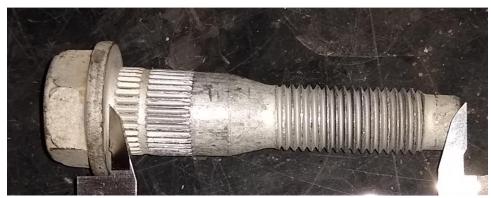

When the bolt is removed from the strut you can see that it has a 20mm diameter near the head and then tapers down to a 16mm threaded portion. The holes in the strut and the knuckle are also 20mm. This means there is not yet an EZ Cam design the will work for this application.